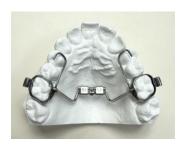

## **RAPID PALATAL EXPANDER (RPE)**

- A highly specialized, custom-made device designed to gently reshape and widen the upper jaw
- Securely attached to the teeth
- Mouth may feel quite full
- May notice more saliva, and speech may also be slightly affected
- Will take a few days to get adjusted to it

## Mechanism:

- A center screw mechanism built into the appliance
- It is adjusted by placing a special key, which we will provide, into the keyhole and gently pushing the key in the direction of the arrow toward the back of the mouth
- Follow the schedule we provide for turning the screw
- After the screw has been turned, the mouth may feel slightly uncomfortable
- Itching or tingling sensation in the roof of the mouth or on the bridge of the nose may be noticed
- A space opening between the two front teeth will appear, this space is only temporary
- Once the desired amount of correction is achieved, you will be instructed to stop adjusting
  it and continue to wear it for a few more months to maintain the correction
- You will be seen at regular intervals to have your appliance checked